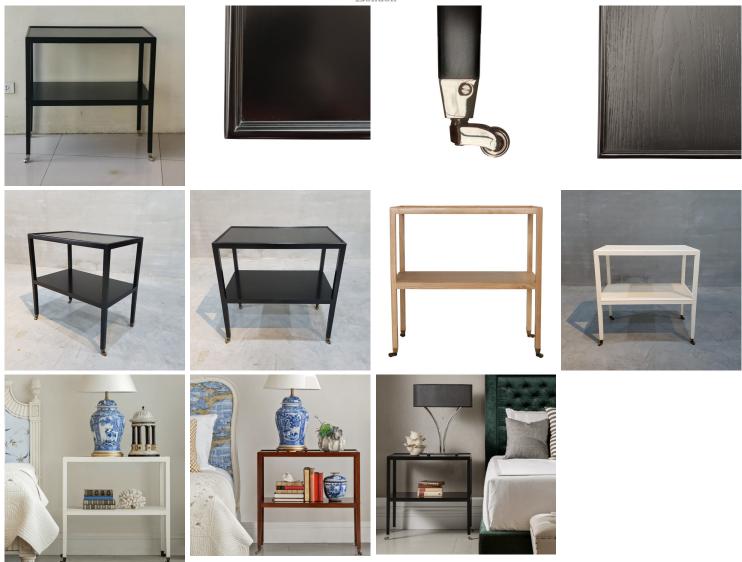

## SIDE TABLE TA-CT BLACK

**The side table model TA-CT Black** : a very practical and stylish table for a number of applications. Dimension (mm) : W 690 D 420 H 690

The perfect size for beside the sofa. It is also great for bedside tables, with loads of space.

And in the office, it's useful for computer peripherals.

The table comes with nickel plated or brass castors, so it is very easy to move around as required.

Stock : available in gloss black, or matt black with the grain showing, and in polished mahogany, or in natural oak. Also available painted in your choice of colour.

To see the oak version please click on the link: Side Table TA-CT Oak