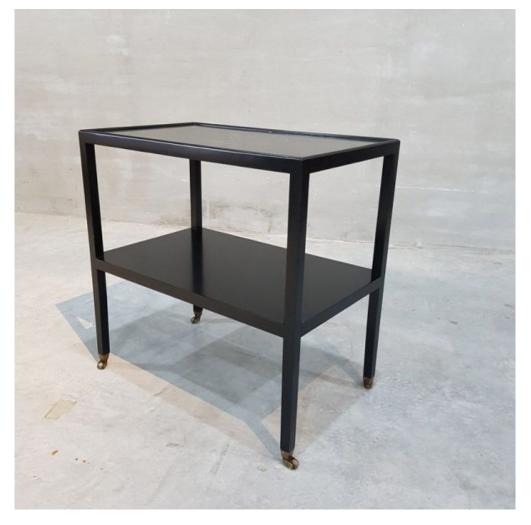

## SIDE TABLE TA-CT BLACK

**The side table model TA-CT Black** : a very practical and stylish table for a number of applications. Dimension (mm) : W 690 D 420 H 690

The perfect size for beside the sofa. It is also great for bedside tables, with loads of space.

And in the office, it's useful for computer peripherals.

The table comes with nickel plated or brass castors, so it is very easy to move around as required.

Stock : available in gloss black, or matt black with the grain showing, and in polished mahogany, or in natural oak. Also available painted in your choice of colour.