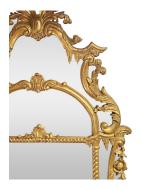

### Model: MR 026

Fine Carved wooden mirror.

The attractively shaped frame is beautifully carved with French Rococo motifs such as shells, icicles and foliage.

The overall effect is of harmonious delicacy.

The size of the Paradigm Mirror is excellent for hallways or between widows, for example. (For similar sized mirrors, see also CROSSED LEAF MIRROR MR 026 and TROPHY MIRROR MR 083)

Dimensions (mm): w 700 x 1480 h