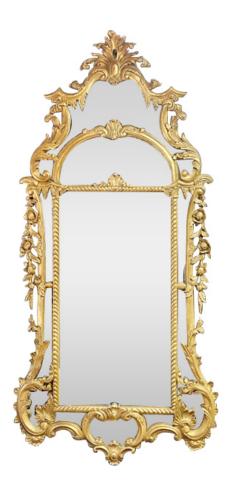

### Model: MR 026

Fine Carved wooden mirror.

The attractively shaped frame is beautifully carved with French Rococo motifs such as shells, icicles and foliage.

The overall effect is of harmonious delicacy.

The size of the Paradigm Mirror is excellent for hallways or between widows, for example. (For similar sized mirrors, see also CROSSED LEAF MIRROR MR 026 and TROPHY MIRROR MR 083)

Dimensions (mm): w 700 x 1480 h

Available gilded, or painted in your choice of colour.

Stock: in stock