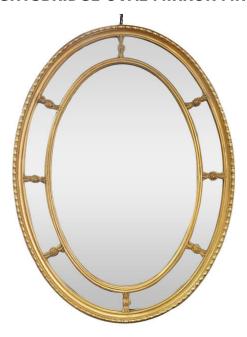

## **KNIGHTSBRIDGE Oval Mirror**

Model: MR 024

Fine Carved wooden oval mirror.

Features include a frame with carved egg and sconces around the outside, with ogeed inner frames, with connecting carved struts to the inner slip frame.

A rectangular version is available, please see the following link: BEAD Mirror MR 082

The KNIGHTSBRIDGE Oval Mirror is available in any finish: gilded or painted as shown.

Dimensions (mm): w 810 x 80 d x 1090 h