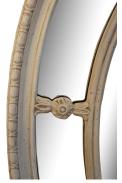

## **KNIGHTSBRIDGE Oval Mirror**

Model: MR 024

Fine Carved wooden oval mirror.

Features include a frame with carved egg and sconces around the outside, with ogeed inner frames, with connecting carved struts to the inner slip frame.