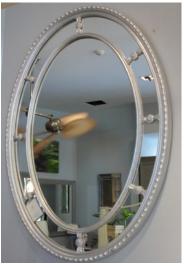

## **KNIGHTSBRIDGE Oval Mirror**

Model: MR 024

Fine Carved wooden oval mirror.

Features include a frame with carved egg and sconces around the outside, with ogeed inner frames, with connecting carved struts to the inner slip frame.

A rectangular version is available, please see the following link: BEAD Mirror MR 082

The KNIGHTSBRIDGE Oval Mirror is available in any finish: gilded or painted as shown.

Dimensions (mm): w 810 x 80 d x 1090 h

Available gilded, silver gilt or painted in your choice of colour.

Stock: in stock