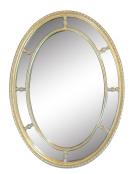

## **KNIGHTSBRIDGE Oval Mirror**

Model: MR 024

Fine Carved wooden oval mirror.

Features include a frame with carved egg and sconces around the outside, with ogeed inner frames, with connecting carved struts to the inner slip frame.

A rectangular version is available, please see the following link: BEAD Mirror MR 082

The KNIGHTSBRIDGE Oval Mirror is available in any finish: gilded or painted as shown.

Dimensions (mm): w 810 x 80 d x 1090 h

Available gilded, silver gilt or painted in your choice of colour.

Stock: in stock