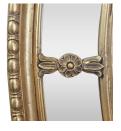

## **KNIGHTSBRIDGE Oval Mirror**

Model: MR 024

Fine Carved wooden oval mirror.

Features include a frame with carved egg and sconces around the outside, with ogeed inner frames, with connecting carved struts to the inner slip frame.