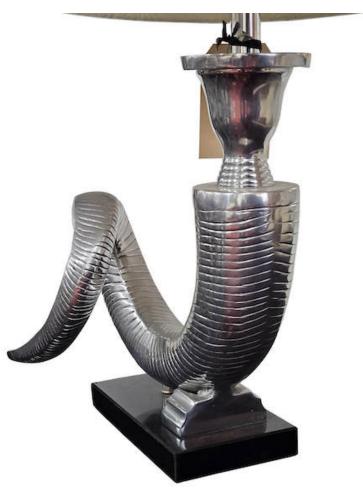

## **Horn Table Lamp**

Model: LT 013

Cast metal in the shape of a curling Horn or Tusk. The Horn is silvered, and sits on a black metal base.

Dimensions (mm):  $370 \times 200 \times 370 \text{ h}$  to fitting (The height can be adjusted by lengthening the upright to the fitting)