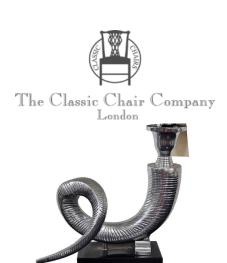

## **Horn Table Lamp**

Model: LT 013

Cast metal in the shape of a curling Horn or Tusk. The Horn is silvered, and sits on a black metal base.

Dimensions (mm):  $370 \times 200 \times 370 \text{ h}$  to fitting (The height can be adjusted by lengthening the upright to the fitting)