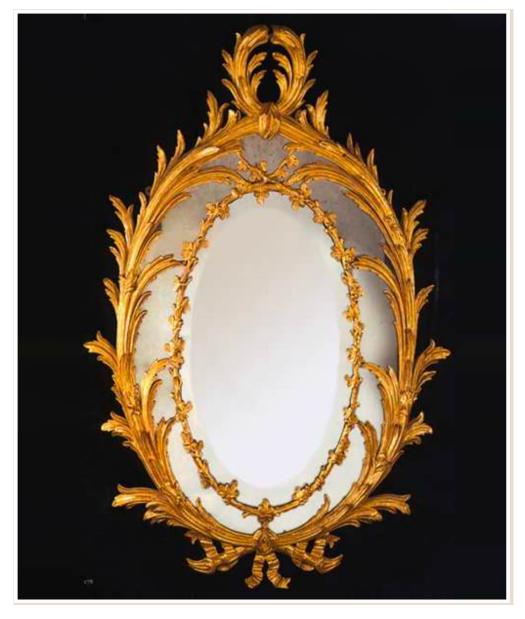

### Harewood Mirror MR 086

Model: MR 086

Fine Carved wooden mirror.

The attractively shaped oval frame is beautifully carved with long palm leaves caught together at the top, and tied with carved ribbons at the base. A second inner frame is carved with flowers and fruits.

#### Model: MR 086

Fine Carved wooden mirror.

The attractively shaped oval frame is beautifully carved with long palm leaves caught together at the top, and tied with carved ribbons at the base. A second inner frame is carved with flowers and fruits.