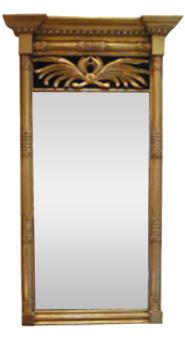

#### Model: MR 089

Fine Carved wooden long rectangular overmantel mirror.

Great for a long narrow wall space, for example in an entrance way, or between windows.

Features include a frame with carved entablature featuring the crossed palm leaves, surrounded by lotus columns.

### Model: MR 089

Fine Carved wooden long rectangular overmantel mirror.

Great for a long narrow wall space, for example in an entrance way, or between windows.

Features include a frame with carved entablature featuring the crossed palm leaves, surrounded by lotus columns.