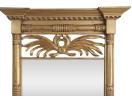

#### Model: MR 089

Fine Carved wooden long rectangular overmantel mirror.

Great for a long narrow wall space, for example in an entrance way, or between windows.

Features include a frame with carved entablature featuring the crossed palm leaves, surrounded by lotus columns.

### Model: MR 089

Fine Carved wooden long rectangular overmantel mirror.

Great for a long narrow wall space, for example in an entrance way, or between windows.

Features include a frame with carved entablature featuring the crossed palm leaves, surrounded by lotus columns.