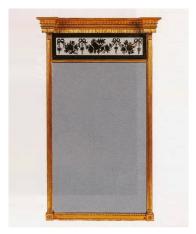

The Crossed Leaf mirror can be supplied as a simpler version with a painted panel instead of the carved leaves.

For a similar overmantel mirror, please follow the link:

Trophy Mirror MR 083

Dimensions (mm): w 620 x 1300 h