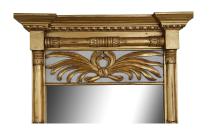

The Crossed Leaf mirror can be supplied as a simpler version with a painted panel instead of the carved leaves.

For a similar overmantel mirror, please follow the link:

Trophy Mirror MR 083

Dimensions (mm): w 620 x 1300 h