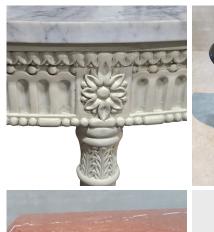

## **Classic Louis XVI demi-lune Console**

Model: TA-P3

The very precise, delicate carving gives a crispness to each leaf, flute and patera of this French pier table.

Its small size is particularly suited to modern interiors.

As with all our consoles, it can be gilded, or painted in a colour and finish of your choice.

Various marbles are available for the top.

Dimension (mm): W 950 D 450 H 740

Stock : to order