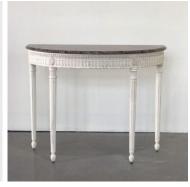

## Classic Louis XVI demi-lune Console

Model: TA-P3

The very precise, delicate carving gives a crispness to each leaf, flute and patera of this French pier table.

Its small size is particularly suited to modern interiors.

As with all our consoles, it can be gilded, or painted in a colour and finish of your choice.

Various marbles are available for the top.

Dimension (mm): W 950 D 450 H 740

Stock: to order