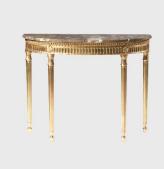

## **Classic Louis XVI demi-lune Console**

Model: TA-P3

The very precise, delicate carving gives a crispness to each leaf, flute and patera of this French pier table.

Its small size is particularly suited to modern interiors.

As with all our consoles, it can be gilded, or painted in a colour and finish of your choice.

Various marbles are available for the top.

Dimension (mm): W 950 D 450 H 740

Stock : to order