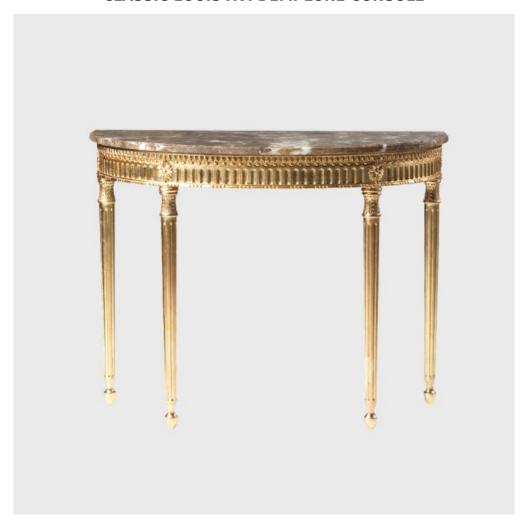

## **Classic Louis XVI demi-lune Console**

Model: TA-P3

The very precise, delicate carving gives a crispness to each leaf, flute and patera of this French pier table.

Its small size is particularly suited to modern interiors.

As with all our consoles, it can be gilded, or painted in a colour and finish of your choice.

Various marbles are available for the top.

Dimension (mm): W 950 D 450 H 740

Stock : to order