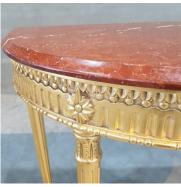

## Classic Louis XVI demi-lune Console

Model: TA-P3

The very precise, delicate carving gives a crispness to each leaf, flute and patera of this French pier table.

Its small size is particularly suited to modern interiors.

As with all our consoles, it can be gilded, or painted in a colour and finish of your choice.

Various marbles are available for the top.

Dimension (mm): W 950 D 450 H 740

Stock: to order