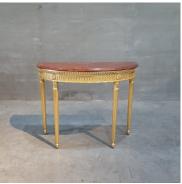

## **Classic Louis XVI demi-lune Console**

Model: TA-P3

The very precise, delicate carving gives a crispness to each leaf, flute and patera of this French pier table.

Its small size is particularly suited to modern interiors.

As with all our consoles, it can be gilded, or painted in a colour and finish of your choice.

Various marbles are available for the top.

Dimension (mm): W 950 D 450 H 740

Stock : to order