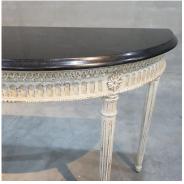

## **Classic Louis XVI demi-lune Console**

Model: TA-P3

The very precise, delicate carving gives a crispness to each leaf, flute and patera of this French pier table.

Its small size is particularly suited to modern interiors.

As with all our consoles, it can be gilded, or painted in a colour and finish of your choice.

Various marbles are available for the top.

Dimension (mm): W 950 D 450 H 740

Stock : to order