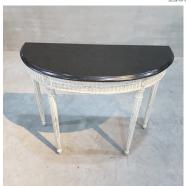

As with all our consoles, it can be gilded, or painted in a colour and finish of your choice.

Various marbles are available for the top.

Dimension (mm): W 950 D 450 H 740

Stock : to order

As with all our consoles, it can be gilded, or painted in a colour and finish of your choice.

Various marbles are available for the top.

Dimension (mm): W 950 D 450 H 740

Stock: to order