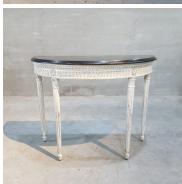

## **Classic Louis XVI demi-lune Console**

Model: TA-P3

The very precise, delicate carving gives a crispness to each leaf, flute and patera of this French pier table.

Its small size is particularly suited to modern interiors.

As with all our consoles, it can be gilded, or painted in a colour and finish of your choice.

Various marbles are available for the top.

Dimension (mm): W 950 D 450 H 740

Stock : to order