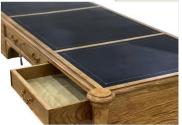

The detailing includes crossbanded edges further enhanced with octagonal tops to the finely reeded tapering legs.

Available with a polished wooden top or with inset leather; available in a variety of colours.