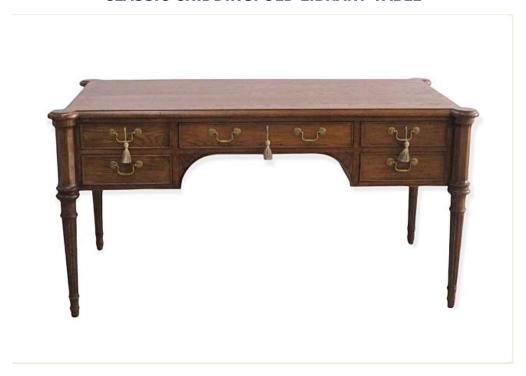

## **Classic Chiddingfold Library Table**

Model: TA-D1 or the shorter version: TA-D1S

Classic Chairs have added this attractive desk for the discerning client, a copy of a late 18th century library table perfectly suited for the modern office.

The detailing includes crossbanded edges further enhanced with octagonal tops to the finely reeded tapering legs.

Available with a polished wooden top or with inset leather; available in a variety of colours.

The Classic Chiddingfold would also be very good as a dressing table.

Dimensions (mm): w 1900 d 860 h 770 or the shorter version is 1530 wide

Finish: Polished, colour to order, or transparent black (the wood grain is visible)