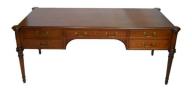

## **Classic Chiddingfold Library Table**

Model: TA-D1 or the shorter version: TA-D1S

Classic Chairs have added this attractive desk for the discerning client, a copy of a late 18th century library table perfectly suited for the modern office.