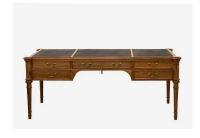

## **Classic Chiddingfold Library Table**

Model: TA-D1 or the shorter version: TA-D1S

Classic Chairs have added this attractive desk for the discerning client, a copy of a late 18th century library table perfectly suited for the modern office.

The detailing includes crossbanded edges further enhanced with octagonal tops to the finely reeded tapering legs.

Available with a polished wooden top or with inset leather; available in a variety of colours.

The Classic Chiddingfold would also be very good as a dressing table.

Dimensions (mm): w 1900 d 860 h 770 or the shorter version is 1530 wide

Finish: Polished, colour to order, or transparent black (the wood grain is visible)