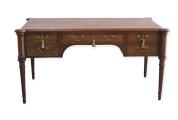

## **Classic Chiddingfold Library Table**

Model: TA-D1 or the shorter version: TA-D1S

Classic Chairs have added this attractive desk for the discerning client, a copy of a late 18th century library table perfectly suited for the modern office.