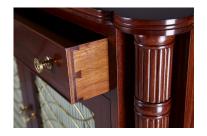

## **Classic Breakfront bookcase**

Model CB BBC

Classic Chairs has reproduced an impressive Regency period breakfront bookcase, originally made by the English firm Gillows of Lancaster.

The Classic Breakfront bookcase is the basis for many variations, for example, the central section only (CB-CHH) or the Classic Low Bookcase (model CB-LB). This also has drawers for storage, and useful top surface area for decorative items. Please see the gallery pictures to the side of this page.

All the Classic Bookcases are ideal for both traditional interiors and libraries, plus they are perfect for office suites and meeting rooms as well.

Note: all versions of the Classic Breakfront Bookcases are available with or without doors.