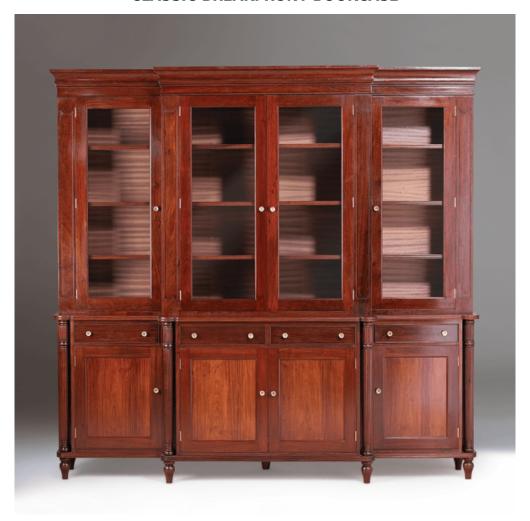

## **Classic Breakfront bookcase**

Model CB BBC

Classic Chairs has reproduced an impressive Regency period breakfront bookcase, originally made by the English firm Gillows of Lancaster.

The Classic Breakfront bookcase is the basis for many variations, for example, the central section only (CB-CHH) or the Classic Low Bookcase (model CB-LB). This also has drawers for storage, and useful top surface area for decorative items. Please see the gallery pictures to the side of this page.

All the Classic Bookcases are ideal for both traditional interiors and libraries, plus they are perfect for office suites and meeting rooms as well.

Note: all versions of the Classic Breakfront Bookcases are available with or without doors.

Dimensions (mm): w 2250 d 50 h 2220

stock to order