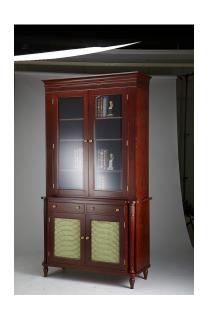

## **Classic Breakfront bookcase**

Model CB BBC

Classic Chairs has reproduced an impressive Regency period breakfront bookcase, originally made by the English firm Gillows of Lancaster.

The Classic Breakfront bookcase is the basis for many variations, for example, the central section only (CB-CHH) or the Classic Low Bookcase (model CB-LB). This also has drawers for storage, and useful top surface area for decorative items. Please see the gallery pictures to the side of this page.