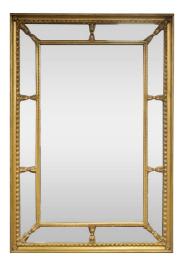

#### Model: MR 082

Fine Carved wooden rectangular mirror.

Features include a frame with carved egg and sconces around the outside, with ogeed framing, with connecting carved struts to the inner slip frame.

An oval version is available, please see the following link: <u>KNIGHTSBRIDGE Oval Mirror MR 024</u>

BEAD Mirror MR 082 is available in any finish: gilded or painted as shown.

Dimensions (mm): w 855 x 80 d x 1250 h

Available gilded, silver gilt or painted in your choice of colour.

Stock: in stock