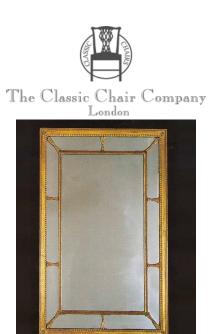

### Model: MR 082

Fine Carved wooden rectangular mirror.

Features include a frame with carved egg and sconces around the outside, with ogeed framing, with connecting carved struts to the inner slip frame.

An oval version is available, please see the following link: <u>KNIGHTSBRIDGE Oval Mirror MR 024</u>

BEAD Mirror MR 082 is available in any finish: gilded or painted as shown.

Dimensions (mm): w 855 x 80 d x 1250 h

Available gilded, silver gilt or painted in your choice of colour.

Stock: in stock