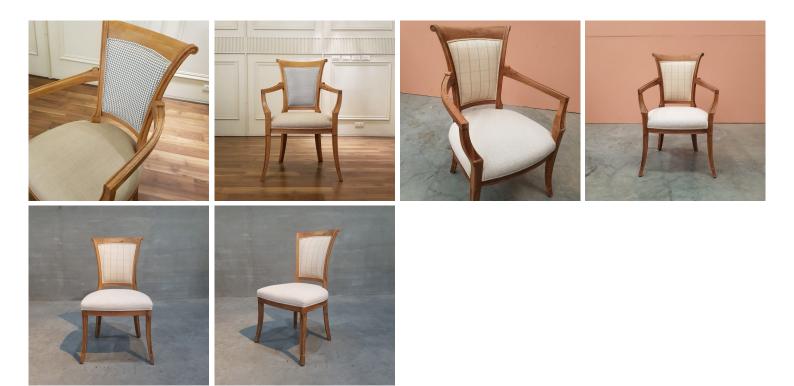

## MARCION FRENCH FRUITWOOD CHAIR CH-034A

Model :CH-034A

Marcion Elbow chair (matching side chair available)

The MARCION French Fruitwood chair is just perfect for a relaxed and more casual feel, but also can rise to the more formal setting.

Hand carved detailing of rounded mouldings is added to all the edges, leaving recessed faces.

There are lovely little carved swirls at both ends of the back rail, these add to the charm.

The softly polished fruitwood finish complements all fabrics and colours.

The back is also upholstered, consequently there is lots of scope for contrasting fabrics to add interest.

Finish: polished fruitwood Dimension (mm) : W 580 D 630 H 915

Fabric: 1.20 m

Back

## **PRODUCT DESCRIPTION**

MARCION French Fruitwood chair

Marcion Elbow chair (matching side chair available)

The MARCION French Fruitwood chair is just perfect for a relaxed and more casual feel, but also can rise to the more formal setting.

It features hand carved detailing of rounded mouldings added to all the edges, leaving recessed faces.

In addition, there are lovely little carved swirls at both ends of the back rail, these add to the charm.

The softly polished fruitwood finish complements all fabrics and colours.

The back is also upholstered, consequently there is lots of scope for contrasting fabrics to add interest.