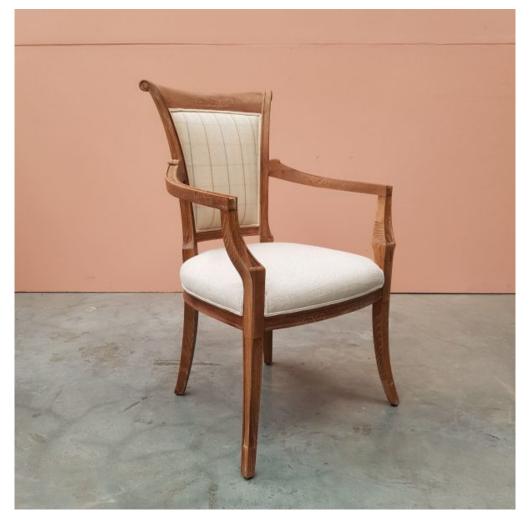

## MARCION FRENCH FRUITWOOD CHAIR CH-034A

Model :CH-034A

Marcion Elbow chair (matching side chair available)

The MARCION French Fruitwood chair is just perfect for a relaxed and more casual feel, but also can rise to the more formal setting.

Hand carved detailing of rounded mouldings is added to all the edges, leaving recessed faces.

There are lovely little carved swirls at both ends of the back rail, these add to the charm.

The softly polished fruitwood finish complements all fabrics and colours.

The back is also upholstered, consequently there is lots of scope for contrasting fabrics to add interest.

Finish: polished fruitwood Dimension (mm) : W 580 D 630 H 915

Fabric: 1.20 m

Back

## **PRODUCT DESCRIPTION**

MARCION French Fruitwood chair

Marcion Elbow chair (matching side chair available)

The MARCION French Fruitwood chair is just perfect for a relaxed and more casual feel, but also can rise to the more formal setting.

It features hand carved detailing of rounded mouldings added to all the edges, leaving recessed faces.

In addition, there are lovely little carved swirls at both ends of the back rail, these add to the charm.

The softly polished fruitwood finish complements all fabrics and colours.

The back is also upholstered, consequently there is lots of scope for contrasting fabrics to add interest.