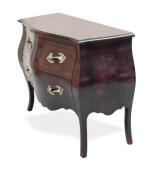

## **BOMBÉ CHEST CB 013**

Bombé Chest CB 013

Decorative, not too large for most positions. The bow front is nicely balanced by a shaped scroll apron, with the flaring line continued down the legs.

The Bombé Chest has attractive brass scrolled handles with foliage terminals. These come in either antiqued brass or silvered finish.

Finish is either in a polished nut wood colour, or polished with a transparent black, to enhance the figured wood grain.

Dimensions (mm): 1150 w x 500 d x 860 h

Stock: in stock

## Bombé Chest CB 013

Decorative, not too large for most positions. The bow front is nicely balanced by a shaped scroll apron, with the flaring line continued down the legs.

The Bombé Chest has attractive brass scrolled handles with foliage terminals. These come in either antiqued brass or silvered finish.