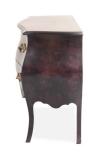

## **BOMBÉ CHEST CB 013**

Bombé Chest CB 013

Decorative, not too large for most positions. The bow front is nicely balanced by a shaped scroll apron, with the flaring line continued down the legs.

The Bombé Chest has attractive brass scrolled handles with foliage terminals. These come in either antiqued brass or silvered finish.

Finish is either in a polished nut wood colour, or polished with a transparent black, to enhance the figured wood grain.

Dimensions (mm): 1150 w x 500 d x 860 h

Stock: in stock

## Bombé Chest CB 013

Decorative, not too large for most positions. The bow front is nicely balanced by a shaped scroll apron, with the flaring line continued down the legs.

The Bombé Chest has attractive brass scrolled handles with foliage terminals. These come in either antiqued brass or silvered finish.