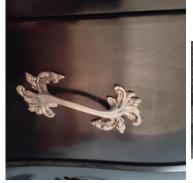

## **BOMBÉ CHEST CB 013**

Bombé Chest CB 013

Decorative, not too large for most positions. The bow front is nicely balanced by a shaped scroll apron, with the flaring line continued down the legs.

The Bombé Chest has attractive brass scrolled handles with foliage terminals. These come in either antiqued brass or silvered finish.

## Bombé Chest CB 013

Decorative, not too large for most positions. The bow front is nicely balanced by a shaped scroll apron, with the flaring line continued down the legs.

The Bombé Chest has attractive brass scrolled handles with foliage terminals. These come in either antiqued brass or silvered finish.