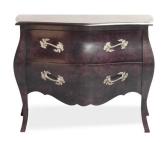

## **BOMBÉ CHEST CB 013**

Bombé Chest CB 013

Decorative, not too large for most positions. The bow front is nicely balanced by a shaped scroll apron, with the flaring line continued down the legs.

The Bombé Chest has attractive brass scrolled handles with foliage terminals. These come in either antiqued brass or silvered finish.

Finish is either in a polished nut wood colour, or polished with a transparent black, to enhance the figured wood grain.

Dimensions (mm): 1150 w x 500 d x 860 h

Stock: in stock

## Bombé Chest CB 013

Decorative, not too large for most positions. The bow front is nicely balanced by a shaped scroll apron, with the flaring line continued down the legs.

The Bombé Chest has attractive brass scrolled handles with foliage terminals. These come in either antiqued brass or silvered finish.