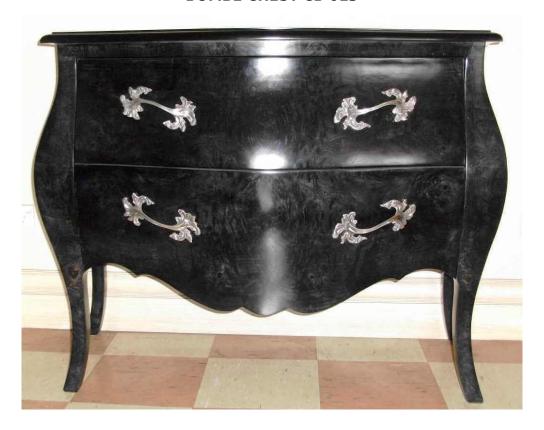

## **BOMBÉ CHEST CB 013**

Bombé Chest CB 013

Decorative, not too large for most positions. The bow front is nicely balanced by a shaped scroll apron, with the flaring line continued down the legs.

The Bombé Chest has attractive brass scrolled handles with foliage terminals. These come in either antiqued brass or silvered finish.

Finish is either in a polished nut wood colour, or polished with a transparent black, to enhance the figured wood grain.

Dimensions (mm): 1150 w x 500 d x 860 h

Stock: in stock

## Bombé Chest CB 013

Decorative, not too large for most positions. The bow front is nicely balanced by a shaped scroll apron, with the flaring line continued down the legs.

The Bombé Chest has attractive brass scrolled handles with foliage terminals. These come in either antiqued brass or silvered finish.