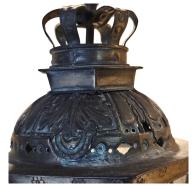

## **Antique Hall Lantern**

Model: LT SJK HL

A small hall lantern, made from pressed and shaped brass metal and glass. The top features a crown, over a dome of decorated with leaves in cartouches.

There is more impressed decoration on the glazed framework below. Opening door, no glass to the base.