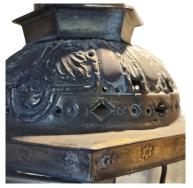

## **Antique Hall Lantern**

Model: LT SJK HL

A small hall lantern, made from pressed and shaped brass metal and glass. The top features a crown, over a dome of decorated with leaves in cartouches.

There is more impressed decoration on the glazed framework below. Opening door, no glass to the base.