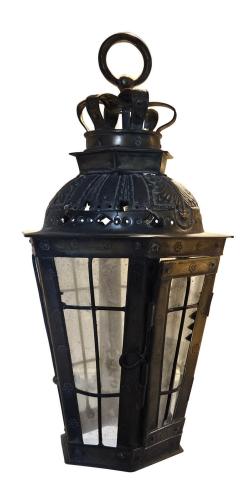

## **Antique Hall Lantern**

Model: LT SJK HL

A small hall lantern, made from pressed and shaped brass metal and glass. The top features a crown, over a dome of decorated with leaves in cartouches.

There is more impressed decoration on the glazed framework below. Opening door, no glass to the base.

Dimensions (mm):  $220 \times 220 \times 370 \text{ h}$  to the ring.

Stock: in stock